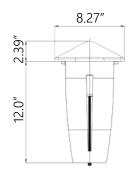

ly Portable* 





www.c-m-p.com

# AQUALEVEL PORTABLE AUTOMATIC WATER LEVELER

The AQUALEVEL<sup>™</sup> Portable Auto Water Leveler is the fast and simple way to protect your pool from summer evaporation. Anyone can install the AquaLevel in minutes with a standard garden hose. Since it's fully portable, the AquaLevel can be used as needed.

### C-M-P.COM/AUTO-LEVELERS

### **PRODUCT FEATURES**

- NEW PACKAGING: Now Ships Fully Assembled
- Fills Pool Automatically to Set Level and Protects the Pump from Running Dry
- Fits a Standard Hose Connection: No Tools Required
- Fully Portable: A Great Solution for Rental and Vacation Properties
- Add Rock/Sand Bag Weights to Secure to Pool Deck
- Above Ground Model Includes Clamp to Secure to Pool Wall and Top Rails (C)

# **PRODUCT DIMENSIONS**









# **ORDERING GUIDE**

REF A B C

| AQUALEVEL™ PORTABLE AUTO LEVELER |               |                                                            |            |
|----------------------------------|---------------|------------------------------------------------------------|------------|
|                                  | CMP P/N       | DESCRIPTION                                                | BOX<br>QTY |
|                                  | 25604-000-000 | WHITE LID AQUALEVEL FOR IN GROUND POOL                     | 6          |
|                                  | 25604-009-000 | TAN LID AQUALEVEL FOR IN GROUND POOL                       | 6          |
|                                  | 25604-100-000 | WHITE LID AQUALEVEL FOR ABOVE GROUND POOL (CLAMP-ON STYLE) | 6