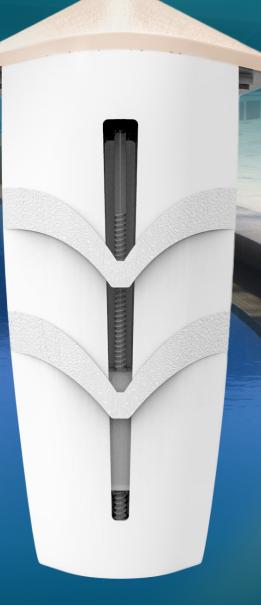

# AQUALEVEL PORTABLE AUTOMATIC WATER LEVELER

The AQUALEVEL<sup>™</sup> Portable Auto Water Leveler is the fast and simple way to protect your pool from summer evaporation. Anyone can install the AquaLevel in minutes with a standard garden hose. Since it's fully portable, the AquaLevel can be used as needed.

### **PRODUCT FEATURES**

- NEW PACKAGING: Now Ships Fully Assembled
- Fills Pool Automatically to Set Level and Protects the Pump from Running Dry
- Fits a Standard Hose Connection: No Tools Required
- Fully Portable: A Great Solution for Rental and Vacation Properties
- Add Rock/Sand Bag Weights to Secure to Pool Deck
- Above Ground Model Includes Clamp to Secure to Pool Wall and Top Rails (C)