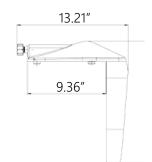

Portable* 





www.c-m-p.com

# AQUALEVEL PORTABLE AUTOMATIC WATER LEVELER

The AQUALEVEL<sup>™</sup> Portable Auto Water Leveler is the fast and simple way to protect your pool from summer evaporation. Anyone can install the AquaLevel in minutes with a standard garden hose. Since it's fully portable, the AquaLevel can be used as needed.

### C-M-P.COM/AUTO-LEVELERS

### **PRODUCT FEATURES**

- NEW PACKAGING: Now Ships Fully Assembled
- Fills Pool Automatically to Set Level and Protects the Pump from Running Dry
- Fits a Standard Hose Connection: No Tools Required
- Fully Portable: A Great Solution for Rental and Vacation Properties
- Add Rock/Sand Bag Weights to Secure to Pool Deck
- Above Ground Model Includes Clamp to Secure to Pool Wall and Top Rails (C)

# **PRODUCT DIMENSIONS**









# **ORDERING GUIDE**

REF A B C

| AQUALEVEL™ PORTABLE AUTO LEVELER |               |                                                            |            |
|----------------------------------|---------------|------------------------------------------------------------|------------|
|                                  | CMP P/N       | DESCRIPTION                                                | BOX<br>QTY |
|                                  | 25604-000-000 | WHITE LID AQUALEVEL FOR IN GROUND POOL                     | 6          |
|                                  | 25604-009-000 | TAN LID AQUALEVEL FOR IN GROUND POOL                       | 6          |
|                                  | 25604-100-000 | WHITE LID AQUALEVEL FOR ABOVE GROUND POOL (CLAMP-ON STYLE) | 6          |