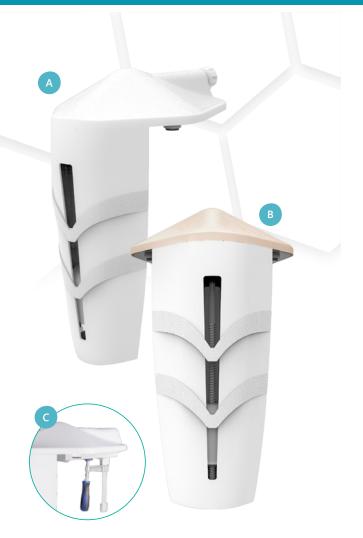

### **PRODUCT FEATURES**

- NEW PACKAGING: Now Ships Fully Assembled
- Fills Pool Automatically to Set Level and Protects the Pump from Running Dry
- Fits a Standard Hose Connection: No Tools Required
- Fully Portable: A Great Solution for Rental and Vacation Properties
- Add Rock/Sand Bag Weights to Secure to Pool Deck
- Above Ground Model Includes Clamp to Secure to Pool Wall and Top Rails (C)

# **ORDERING GUIDE**

REF A B C

| AQUALEVEL™ PORTABLE AUTO LEVELER |               |                                                            |            |
|----------------------------------|---------------|------------------------------------------------------------|------------|
|                                  | CMP P/N       | DESCRIPTION                                                | BOX<br>QTY |
|                                  | 25604-000-000 | WHITE LID AQUALEVEL FOR IN GROUND POOL                     | 6          |
|                                  | 25604-009-000 | TAN LID AQUALEVEL FOR IN GROUND POOL                       | 6          |
|                                  | 25604-100-000 | WHITE LID AQUALEVEL FOR ABOVE GROUND POOL (CLAMP-ON STYLE) | 6          |