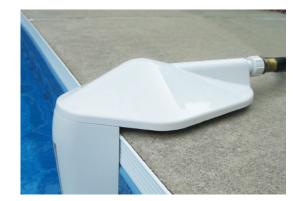

# AQUALEVEL PORTABLE AUTOMATIC WATER LEVELER

The AQUALEVEL<sup>™</sup> Portable Auto Water Leveler is the fast and simple way to protect your pool from summer evaporation. Anyone can install the AquaLevel in minutes with a standard garden hose. Since it's fully portable, the AquaLevel can be used as needed.

### **PRODUCT FEATURES**

- NEW PACKAGING: Now Ships Fully Assembled
- Fills Pool Automatically to Set Level and Protects the Pump from Running Dry
- Fits a Standard Hose Connection: No Tools Required
- Fully Portable: A Great Solution for Rental and Vacation Properties
- Add Rock/Sand Bag Weights to Secure to Pool Deck
- Above Ground Model Includes Clamp to Secure to Pool Wall and Top Rails (C)